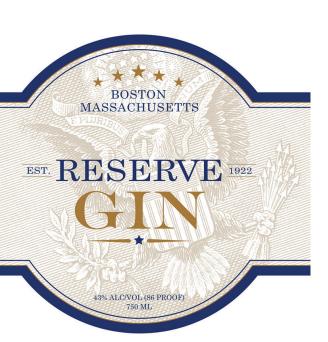

# THE LANGHAM, BOSTON

Gin is in

History & Tasting Notes

The Langham, Boston, originally an iconic financial institution built in 1922, is now an elegant hotel and a national architectural landmark.

The Reserve Gin was formulated with Bully Boy to bridge the legacy of the banking history with the Langham brand. The gin offers a hint of Italian juniper, with hibiscus and lavender as the top floral notes. Coriander, orris, angelica and grapefruit provide a smooth finish.