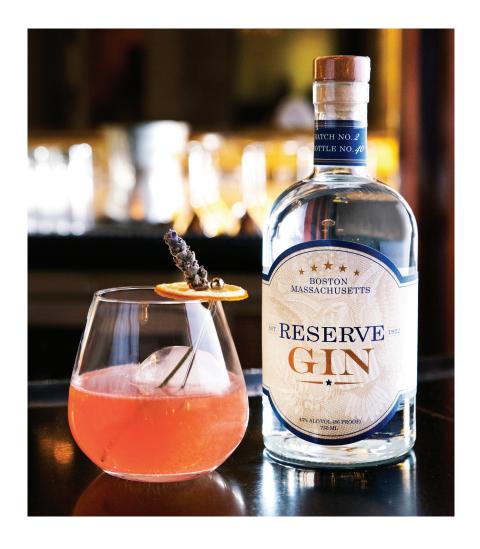

# THE LANGHAM, BOSTON

Gin is in

History & Tasting Notes

The Langham, Boston, originally an iconic financial institution built in 1922, is now an elegant hotel and a national architectural landmark.

The Reserve Gin was formulated with Bully Boy to bridge the legacy of the banking history with the Langham brand. The gin offers a hint of Italian juniper, with hibiscus and lavender as the top floral notes. Coriander, orris, angelica and grapefruit provide a smooth finish.