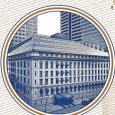

History & Tasting Notes

The Langham, Boston, originally an iconic financial institution built in 1922, is now an elegant hotel and a national architectural landmark.

The Reserve Gin was formulated with Bully Boy to bridge the legacy of the banking history with the Langham brand. The gin offers a hint of Italian juniper, with hibiscus and lavender as the top floral notes. Coriander, orris, angelica and grapefruit provide a smooth finish.