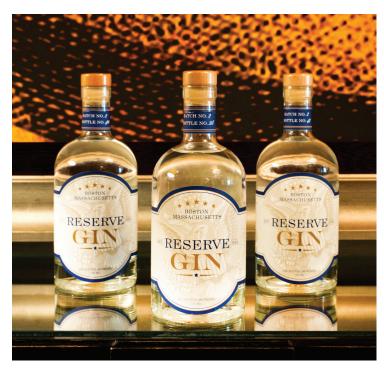

# THE LANGHAM, BOSTON

Gin is in

### THE LANGHAM, BOSTON

BATCH NO. 5BOTTLE NO.  $\mathscr{S}$ 

GOVERNMENT WARNING: 11 ACCORDING TO THE SURGEON SENERAL WOMEN SHOULD NOT DRINK ALCOHOLD: EVERNASES DURING PREGNANCY SECLAISE OF THE RISK OF BIRTH DEFECTS: 12 CONSUMPTION OF ACLOHOLD ENERGAGES IMPAIRS YOUR ABILITY TO DRIVE A CAR OF OFFERTE MACHINERY, AND MAY CAUSE HEALTH PROBLEMS. Distilled from grain Distilled from grain Stilled & Dottled by Bolly Boy Distillers 35 Cedric St., Boston, MA. 02119

History & Tasting Notes

The Langham, Boston, originally an iconic financial institution built in 1922, is now an elegant hotel and a national architectural landmark.

The Reserve Gin was formulated with Bully Boy to bridge the legacy of the banking history with the Langham brand. The gin offers a hint of Italian juniper, with hibiscus and lavender as the top floral notes. Coriander, orris, angelica and grapefruit provide a smooth finish.